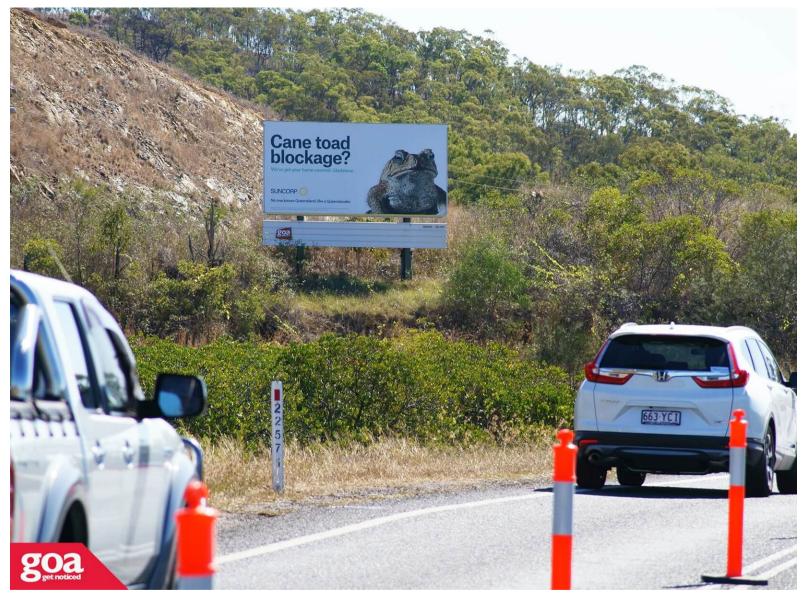

This CLASSIC 6x3m billboard is on the left side of the Bruce Highway and is visible to traffic travelling northbound to Gladstone. Gladstone, with its natural deep water harbour, is a stepping stone to the southern section of the Great Barrier Reef, which makes Gladstone a popular destination and major business centre for tourists and holidaymakers. This site is an ideal opportunity for quality exposure leading into one of Queensland's main centres and the heavily trafficked Tannum Sands and Boyne Island area.